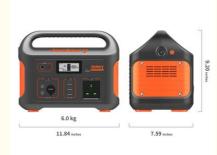

#### **Product Specification**

Product Name: Jackery Explorer 500 Portable Power Station
Power Source: AC Adapter, Solar Power, 12V Car Charge

Battery Type: Lithium Ion NMC

• Controller Type: BMS

Special Features: Flashlight, Cigar Lighter
Panel Dimensions: 301 X 193 X 242 Mm