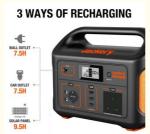

- Large Capacity: The Jackery Explorer 500 has a 518 watt-hour (24Ah, 21.6V) lithium-ion battery pack and a pure sine wave inverter. It features 1\* AC outlet (230V 500W 1000W peak), 3\*USB-A ports, 2\* DC ports, and 1\*car port to run low to high power appliances, including a mini-fridge, air pump, and TV.
- Designed for Portability: The Jackery Explorer 500 portable power station is about the size of a basketball and has a solid handle. Its easy-carry and compact design make the Jackery Explorer 500 perfect for enjoying RV camping and road trips.
- Four Ways to Recharge: The Explorer 500 has a high-quality built-in MPPT charge controller. This allows quick and easy green solar recharging when paired with the Jackery Solar Saga 100W solar panel (sold separately). You can also recharge the Explorer 500 with a wall outlet, car outlet, and electric generator.