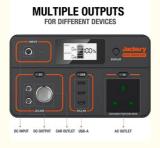

- Large Capacity: The Jackery Explorer 500 has a 518 watt-hour (24Ah, 21.6V) lithium-ion battery pack and a pure sine wave inverter. It features 1\* AC outlet (230V 500W 1000W peak), 3\*USB-A ports, 2\* DC ports, and 1\*car port to run low to high power appliances, including a mini-fridge, air pump, and TV.
- Designed for Portability: The Jackery Explorer 500 portable power station is about the size of a basketball and has a solid handle. Its easy-carry and compact design make the Jackery Explorer 500 perfect for enjoying RV camping and road trips.
- Four Ways to Recharge: The Explorer 500 has a high-quality built-in MPPT charge controller. This allows quick and easy green solar recharging when paired with the Jackery Solar Saga 100W solar panel (sold separately). You can also recharge the Explorer 500 with a wall outlet, car outlet, and electric generator.