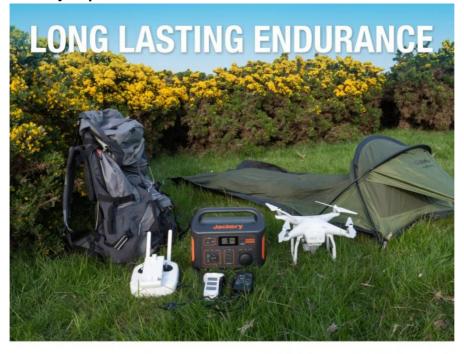

### **Jackery Explorer 500 Portable Power Station**

**LAPTOP** 30H

**AIR PUMP** 8H

TV 7.5H **BLENDER 7H** 

**CAMERA** 25X

MINI FRIDGE 9H

The Jackery Explorer 500 is a 518Wh lithium portable power station. It is one of the lightest and most portable rechargeable lithium battery generators on the market.

- Large Capacity: The Jackery Explorer 500 has a 518 watt-hour (24Ah, 21.6V) lithium-ion battery pack and a pure sine wave inverter. It features 1\* AC outlet (230V 500W 1000W peak), 3\*USB-A ports, 2\* DC ports, and 1\*car port to run low to high power appliances, including a mini-fridge, air pump, and TV.
- Designed for Portability: The Jackery Explorer 500 portable power station is about the size of a basketball and has a solid handle. Its easy-carry and compact design make the Jackery Explorer 500 perfect for enjoying RV camping and road trips.
- Four Ways to Recharge: The Explorer 500 has a high-quality built-in MPPT charge controller. This allows quick and easy green solar recharging when paired with the Jackery Solar Saga 100W solar panel (sold separately). You can also recharge the Explorer 500 with a wall outlet, car outlet, and electric generator.