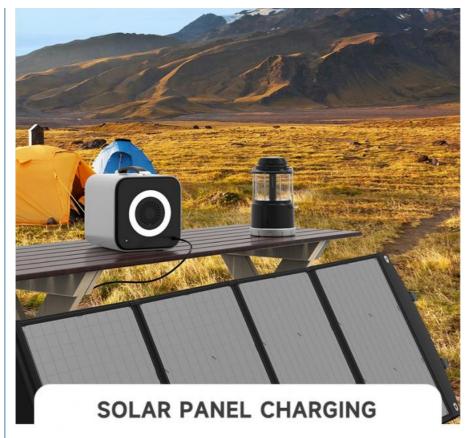

# WHERE THERE IS LIGHT THERE IS ELECTRICITY

With solar panel to improve charging efficiency

| Model | Charging        |  |
|-------|-----------------|--|
| 100W  | about 7-8 hours |  |
| 200W  | about 3-4 hours |  |