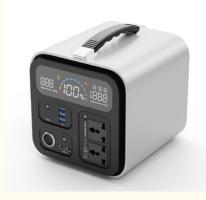

### 500w LiFePo4 Battery Portable Power Station Battery Capacity 186000mAh

| Model:           | 550               |
|------------------|-------------------|
|                  |                   |
| Battery Capacity | 186000mAh(595Wh)  |
| Battery Type:    | LiFePo4           |
| Cycles:          | 3000*times        |
| AC Output:       | 220V 50Hz         |
| DC Output:       | 12V10A            |
| Type-C Output:   | PD100W            |
| USB-A x3 output: | QC3.0 18W(MAX)    |
| DC charging:     | 2*DC 5525 12V/10A |
| size:            | 218x192x192mm     |
| Product weight:  | 7Kg               |
| Output waveform: | Pure sine wave    |
| Protection       | BMS               |

## **Function Panel Introduction**

9-port output, 1-port input

\*220V AC output port single maximum load 500W, multiple AC interface at the same time, the total power does not exceed 500W