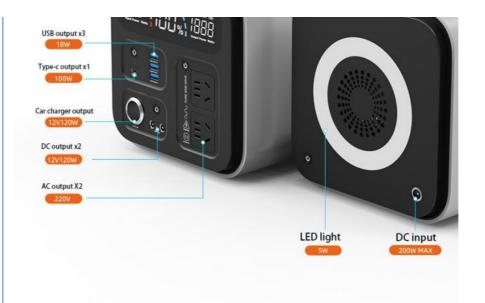

## **Function Panel Introduction**

9-port output, 1-port input

\*220V AC output port single maximum load 500W, multiple AC interface at the same time, the total power does not exceed 500W