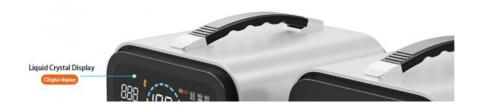

## **Function Panel Introduction**

9-port output, 1-port input

\*220V AC output port single maximum load 500W, multiple AC interface at the same time, the total power does not exceed 500W