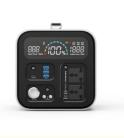

### 500w LiFePo4 Battery Portable Power Station Battery Capacity 186000mAh

| Model:           | 550               |
|------------------|-------------------|
|                  |                   |
| Battery Capacity | 186000mAh(595Wh)  |
| Battery Type:    | LiFePo4           |
| Cycles:          | 3000*times        |
| AC Output:       | 220V 50Hz         |
| DC Output:       | 12V10A            |
| Type-C Output:   | PD100W            |
| USB-A x3 output: | QC3.0 18W(MAX)    |
| DC charging:     | 2*DC 5525 12V/10A |
| size:            | 218x192x192mm     |
| Product weight:  | 7Kg               |
| Output waveform: | Pure sine wave    |
| Protection       | BMS               |

## **Function Panel Introduction**

9-port output, 1-port input

\*220V AC output port single maximum load 500W, multiple AC interface at the same time, the total power does not exceed 500W