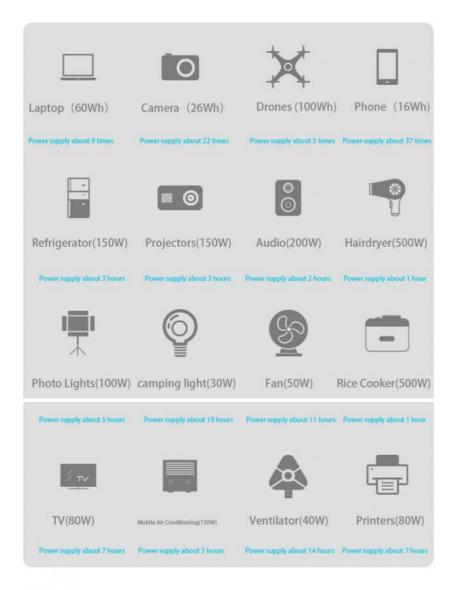

## Commonly used equipment power supply time reference

The charging time is obtained from the UAPOW lab test, and the specific charging time is subject to actual use.